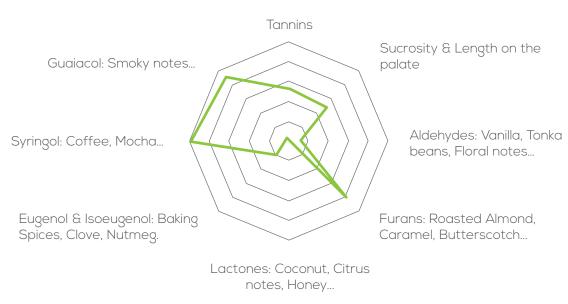

# Spider Graph

#### Ageing:

- Bring structure
  - Add sucrosity & tannins
- Bring Coffee & Mocha notes
- Repair wine faults (greeness, moldy notes...)
- Correct the profile of the wine