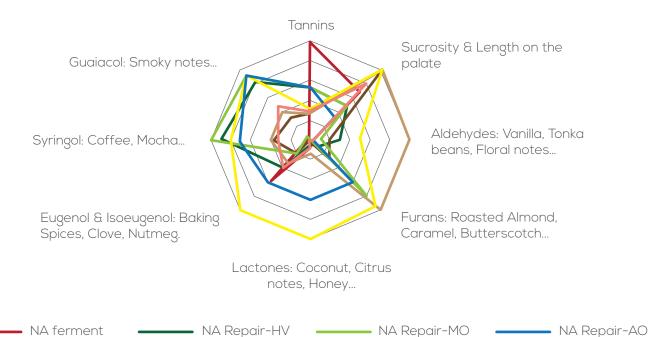

# Spider Graph

#### Ageing:

- Bring structure
  - Add sucrosity & tannins
- Bring Coffee & Mocha notes
- Repair wine faults (greeness, moldy notes...)
- Correct the profile of the wine